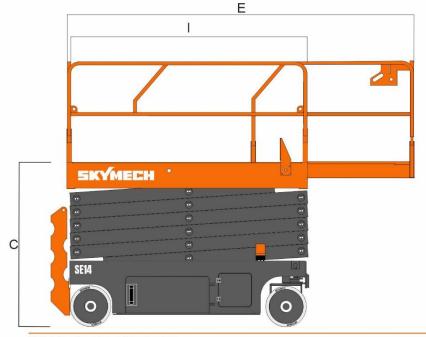

| DIMENSIONS                                                                                                                                                                             |                                     |  |
|----------------------------------------------------------------------------------------------------------------------------------------------------------------------------------------|-------------------------------------|--|
| Max. Working Height (A)                                                                                                                                                                | 13.75 m                             |  |
| Max. Platform Height (B)                                                                                                                                                               | 11.75 m                             |  |
| Lowered Platform Height (C)                                                                                                                                                            | 1.2 m                               |  |
| Overall Width Stowed (D)                                                                                                                                                               | 1.14 m                              |  |
| Platform Inside Length (Extension) (E)                                                                                                                                                 | 3.16 m                              |  |
| Stowed Height (Guide Rail Up) (F)                                                                                                                                                      | 2.7 m                               |  |
| Stowed Height (Guide Rail Down) (G)                                                                                                                                                    | 1.90 m                              |  |
| Platform Width (Inside Rails) (H)                                                                                                                                                      | 1.10 m                              |  |
| Platform Inside Length (Retraction) (I)                                                                                                                                                | 2 17 m                              |  |
| KEY SPECIFICATIONS                                                                                                                                                                     |                                     |  |
| Platform Inside Length (Extension) (E) Stowed Height (Guide Rail Up) (F) Stowed Height (Guide Rail Down) (G) Platform Width (Inside Rails) (H) Platform Inside Length (Retraction) (I) | 3.16 m<br>2.7 m<br>1.90 m<br>1.10 m |  |

| KEY SPECIFICATIONS                    |            |
|---------------------------------------|------------|
| Platform Extension                    | 0.9 m      |
| Ground Clearance (Pothole Device On)  | 12 mm      |
| Ground Clearance (Pothole Device Off) | 82 mm      |
| Wheelbase                             |            |
| 1.84 m                                |            |
| Grade Ability                         | 23% (14°)  |
| Drive Speed (Raised)                  | 0.8 km/h   |
| Drive Speed (Stowed)                  | 3.2 km/h   |
| Main Platform Load Capacity           | 350 kg     |
| Platform Capacity Extended            | 125 kg     |
| Non Marking Solid Tyre Size           | 0381 X 127 |
| Battery                               | 24V 250AH  |
| Drive Front<br>Wheel                  | 2          |
| Brake Rear                            | 2          |
| Wheel                                 |            |
| Steering Front                        | 2 Wheel    |