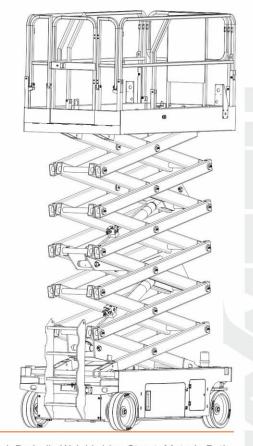

## STANDARD EQUIPMENT

- Pothole Device
- 24V DC Motor
- Battery Charger with Automatic Stop
- Proportional Lift and Drive Functions
- Folding Guide Rails
- Dual SAHR Holding Brakes
- Wiring for AC Outlet at Platform
- Forklift Pockets and Tie Down / Lift Lugs
- Flashing Lights on Both Side
- Operator Horn
- Removable Control Box on Platform
- Manual Platform Lowering Valve in Emergency
- Hour Meter
- Solid Non-Marking Tyres
- Tilt Alarm with Drive and Lift Cut-off