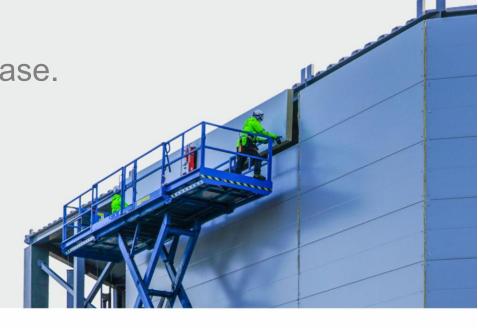

## Scissor Lift - SE14

The SE14 scissor lift provides a working height range of 1.2 meter to 13.75 meter with 350 KG load capacity. The SE14 is an ideal aerial working platform to safely perform various tasks confidently at adjustable heights in narrow workspaces. The SE14 delivers quality and durability at reduced total cost of ownership (TCO).

## The Key Features of The Electric Scissor Lift are:

- Easy to handle and maneuver
- 3 persons maximum platform occupancy
- Low operational cost
- · Quick ascent and descent

Plot # 9-12, Xcelon Industrial Park-2, Chak De India Weighbridge Street, Matoda Patia, Sarkhej-Bavla Highway, Taluka: Sanand, Ahmedabad : 382213. Gujarat. INDIA. **E-Mail:** info@skymechequip.com | www.skymechequip.com