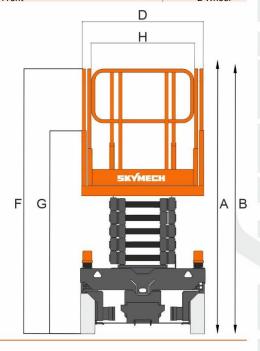

| DIMENSIONS                                                                                                                                                                             |                                     |  |
|----------------------------------------------------------------------------------------------------------------------------------------------------------------------------------------|-------------------------------------|--|
| Max. Working Height (A)                                                                                                                                                                | 13.75 m                             |  |
| Max. Platform Height (B)                                                                                                                                                               | 11.75 m                             |  |
| Lowered Platform Height (C)                                                                                                                                                            | 1.2 m                               |  |
| Overall Width Stowed (D)                                                                                                                                                               | 1.14 m                              |  |
| Platform Inside Length (Extension) (E)                                                                                                                                                 | 3.16 m                              |  |
| Stowed Height (Guide Rail Up) (F)                                                                                                                                                      | 2.7 m                               |  |
| Stowed Height (Guide Rail Down) (G)                                                                                                                                                    | 1.90 m                              |  |
| Platform Width (Inside Rails) (H)                                                                                                                                                      | 1.10 m                              |  |
| Platform Inside Length (Retraction) (I)                                                                                                                                                | 2 17 m                              |  |
| KEY SPECIFICATIONS                                                                                                                                                                     |                                     |  |
| Platform Inside Length (Extension) (E) Stowed Height (Guide Rail Up) (F) Stowed Height (Guide Rail Down) (G) Platform Width (Inside Rails) (H) Platform Inside Length (Retraction) (I) | 3.16 m<br>2.7 m<br>1.90 m<br>1.10 m |  |